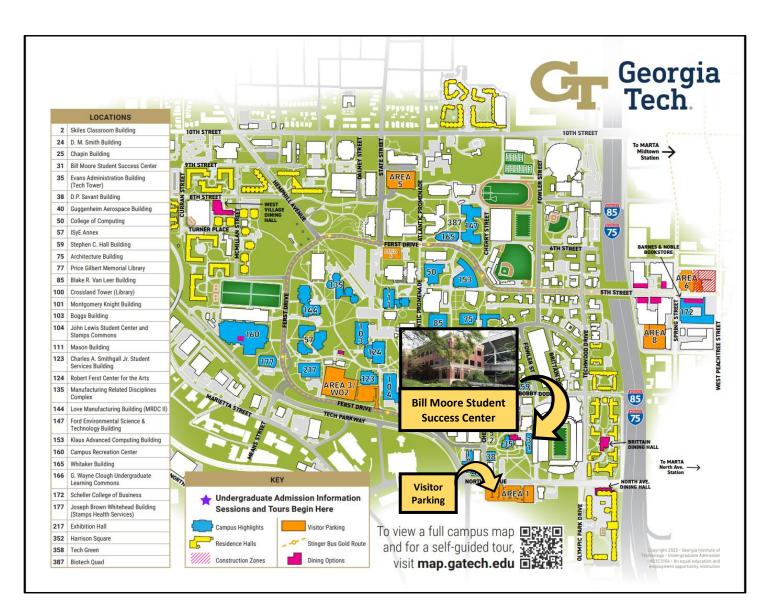

The Japan-America Society of Georgia ジョージア日米協会

Ja-Ga Futures Forum: Celebrating 50 Years of Partnership & Creating the Next Era Location & Map + Venue & Parking Information

Bill Moore Student Success Center 225 North Avenue NW, Atlanta, GA 30332

Area 1 Visitor Parking Deck 176 North Avenue NW, Atlanta, GA, 30313

The Japan-America Society of Georgia ジョージア日米協会

## **Bill Moore Student Success Center Directions**

From I-75/85 North

- 1. Take Exit #249D (Spring Street, West Peachtree Street).
- 2. At the top of the exit ramp, go through the first intersection (Spring Street).
- 3. At the next intersection (West Peachtree Street), turn left.
- 4. Continue on West Peachtree Street for approximately one block and turn left onto North Avenue.
- 5. Cross over the interstate and Techwood Drive.
- 6. On the left you will come to a large parking lot called Visitor 1 Lot. Pull to the gate (on the left once inside the lot) and take a ticket.

From I-75/85 South

- 1. Take Exit # 249D (North Avenue).
- 2. At the top of the exit ramp, turn right onto North Ave.
- 3. Continue on North Ave. for approximately 1.5 blocks through the traffic light at Techwood Drive.
- 4. On the left you will come to a large parking lot called Visitor 1 Lot. Pull to the Visitor 1 gate (on the left once inside the lot) and take a ticket.

## Visitor Area 1: North Avenue

This visitor lot requires that you pay as you exit. Rates repeat after 24hrs.

| Facility Type | Pay Station      | ParkMobile App Zone | Мар      | EV Charging (Paid) |
|---------------|------------------|---------------------|----------|--------------------|
| Parking Lot   | Debit and Credit | N/A                 | Location | No                 |